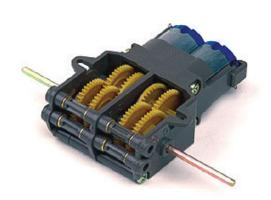

## **Description**

The twin motor gearbox uses a two motor system to provide power and speed to turn the hex shaft. The gear box is made from high quality plastic. You can set different gear ratio for either side. It provides full fwd-rev-left-right action! Two FA-130 metal brush motors are included. This gear motor requires assembly. Assembly guide is included.

## Specification

Gear Ratio: 58:1, 207:1Motor: FA-130, 2 units

Shafts: 3mm hex, 105mm longOperating Voltage: 1.5V-3.0VDC

Theoretical Speed and Torque outputs (approximate), at 3 Volts:

| Gear Ratio  | 58:1 | 203:1 |
|-------------|------|-------|
| Speed RPM   | 230  | 65    |
| Torque g-cm | 269  | 941   |